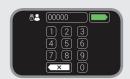

**Zone Settings**<sup>™</sup> – Allow supervisors to pre-configure the machine to clean individualized building areas

**Pro-ID**<sup>™</sup> – Gives the supervisor the ability to program the machine to the skill level of the operator and helps prevent unauthorised use