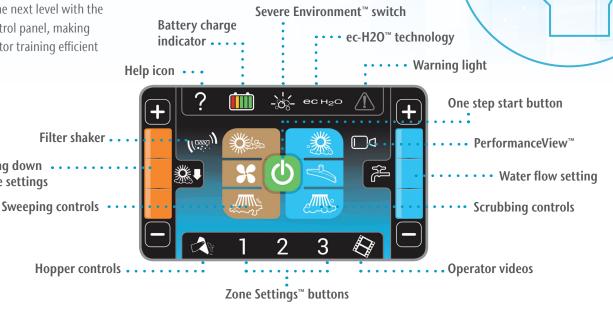

#### **Pro-Panel Touch Screen**

Takes cleaning to the next level with the first-of-its-kind control panel, making cleaning and operator training efficient and easy.

Sweeping down •

pressure settings

**PerformanceView**<sup>™</sup> – Provides operators an instant view of their cleaning path right from the driver's seat

**Zone Settings**<sup>™</sup> – Allow supervisors to pre-configure the machine to clean individualized building areas

**Pro-ID**<sup>™</sup> – Gives the supervisor the ability to program the machine to the skill level of the operator and helps prevent unauthorised use

**Pro-Check**<sup>™</sup> **Checklists** – Ensure successful starts with downloadable pre-operation checklists

Multiple Languages – 28 different language options help increase machine ease-of-use

On-board, On-demand Videos -Make operator training and machine maintenance easy