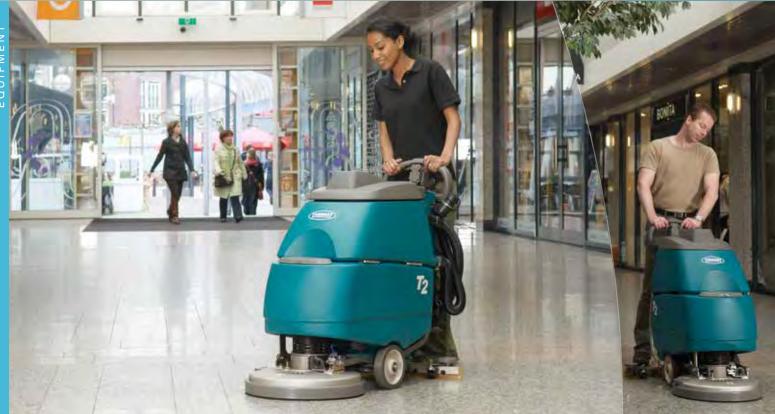

# **T2**

## WALK-BEHIND COMPACT SCRUBBER

- Clean small, congested areas in one pass with a compact, easy-to-maneuver design
- Deliver superior cleaning and enhance floor safety with excellent water recovery
- Unique storage and transport features makes the T2 perfect for small areas and route cleaning

# IMPROVE CLEANLINESS AND SAFETY IN SMALL SPACES

#### **ENHANCE PRODUCTIVITY**

Increase operation efficiency by cleaning small, congested areas in one pass. The 430 mm cleaning path with Pad Assist also helps move the scrubber forward and can decrease operator fatigue.